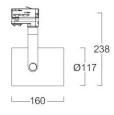

Housing : Die-cast and extruded aluminium

Painting : Polyester powder coat finish in white

Light Source : LED Horticulture COB

Life time : 40,000 hrs

Lamp adjustment : Adjustable in both horizontal 0-360° and vertical 0-90°

Half Beam Angle : 15, 24,40, 55

Control gear : On-Off 220V AC Driver

Installation : Recess to T-bar or conceal ceiling