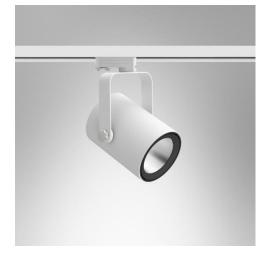

Housing : Die-cast and extruded aluminium

Painting : Polyester powder coat finish in white

Light Source : LED Horticulture COB

Life time : 40,000 hrs

Lamp adjustment : Adjustable in both horizontal 0-360° and vertical 0-90°

Half Beam Angle : 15, 24,40, 55

Control gear : On-Off 220V AC Driver

Installation : Recess to T-bar or conceal ceiling